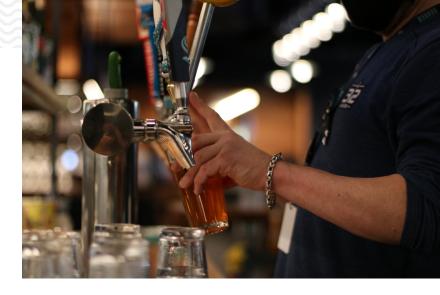

#### 32 BAR & GRILL

LOCAL HOCKEY BAR IN THE HEART OF THE KRAKEN'S LAIR

Great Northwest pub fare and hospitality!

- 4500 sq ft, 210 person capacity restaurant
- Private dining room for 35 (see Captain's Room on page 7)
- Semi-private space for groups of up to 80
- Full restaurant buy-out for groups of 80-210
- Outdoor patio
- Featuring bar counter made of 1000+ hockey pucks
- Views down onto Starbucks and Smartsheet rinks
- 17 HDTV's throughout the space to catch the game from any seat in the house

## CAPTAIN'S ROOM & RINK SIDE CATERING PACKAGES

PLATED, BUFFET, PLATTER & GRAB-N-GO OPTIONS

- Breakfast
- Lunch
- Happy Hour
- Dinner
- 2-Hour Hosted Bar Packages

Non-alcoholic

Beer & Wine

Beer, Wine & Spirits