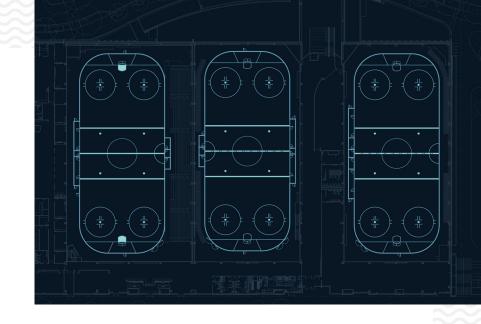

### THREE NHL-SIZED RINKS

OFFER SPACE FOR A RANGE OF ICE ACTIVITIES OF UP TO 300 PEOPLE PER RINK

#### STARBUCKS RINK 1

- Official training rink for the Seattle Kraken
- Bleacher seating for 550
- Features a 32-ft video display screen
- Views of the rink from 32 Bar & Grill
- In-rink audio for music & wireless microphone system

#### SMARTSHEET RINK 2

- Views of the rink from 32 Bar & Grill
- Wheelchair accessible
- In-rink audio for music & wireless microphone system

#### VIRGINIA MASON FRANCISCAN HEALTH RINK 3

- Figure skating harness system
- Floor to ceiling windows
- Colored lights and effects capability lighting system
- In-rink audio for music & wireless microphone system
- Ice painted for curling