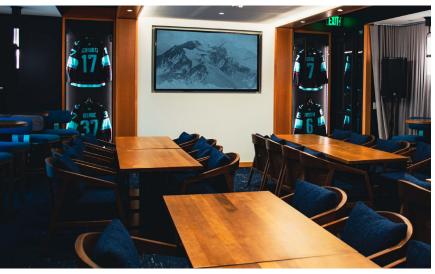

#### CAPTAIN'S ROOM→

- 35-person private dining room off of the 32 Bar & Grill offering views down to Starbucks Rink
- 785 sq ft
- Combination of high tops and low-table seating
- Built-in projector, screen & sound
- \$1500 min food & beverage spend for breakfast, lunch, happy hour or group dinners
- \$2500 min food & beverage spend for groups of
  40-80 guests to use room + overflow restaurant space
- Customizable food & beverage options