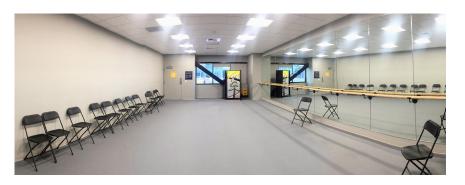

#### MULTI-PURPOSE ROOM→

- 815 sq ft
- Located between Smartsheet and VMFH rinks
- Features floor to ceiling mirrors and ballet bar