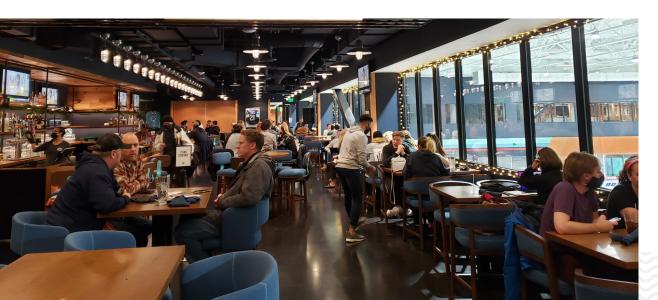

#### 32 BAR & GRILL

LOCAL HOCKEY BAR IN THE HEART OF THE KRAKEN'S LAIR

Great Northwest pub fare and hospitality!

- 4500 sq ft, 210 person capacity restaurant
- Private dining room for 35 (see Captain's Room on page 7)
- Semi-private space for groups of up to 80
- Full restaurant buy-out for groups of 80-210
- Outdoor patio
- Featuring bar counter made of 1000+ hockey pucks
- Views down onto Starbucks and Smartsheet rinks
- 17 HDTV's throughout the space to catch the game from any seat in the house