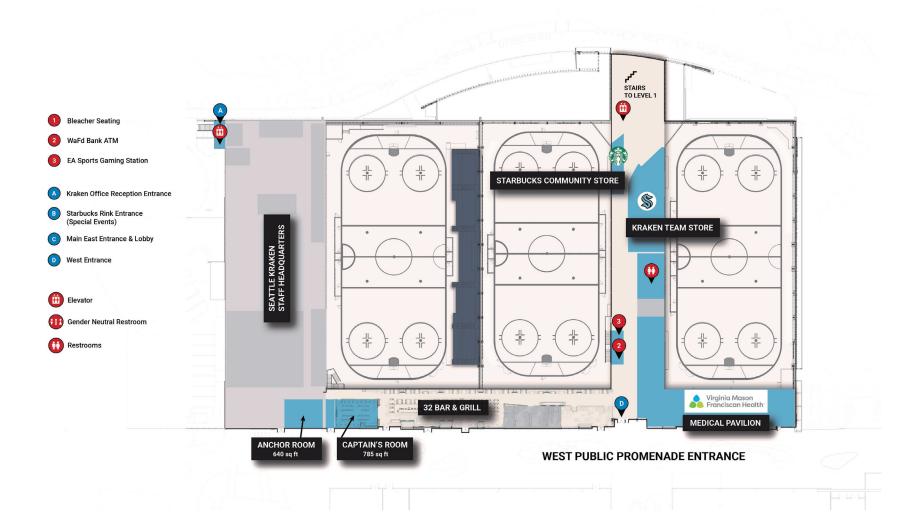

#### **FACILITY FEATURES**

- 172,000 sq ft total
- Official Kraken Training Facility, Hockey Operations and Kraken Staff HO
- Three NHL-sized ice rinks, 12 locker rooms and 1 multipurpose training space
- 32 Bar & Grill
- One 40-person meeting room available with ice booking
- One 35-person private dining & event room
- Kraken Team Store
- Starbucks Community Store
- Virginia Mason Franciscan Health Medical Pavilion

## LEVEL 2

#### **ANCHOR ROOM**

- 40-person meeting room
- 640 sq ft
- Classroom or boardroom seating options
- Built-in projector, screen, sound
- Catering available
- \$325 hourly room rental fee. Room only available for groups booking ice events as well

#### CAPTAIN'S ROOM→

- 35-person private dining room off of the 32 Bar & Grill offering views down to Starbucks Rink
- 785 sq ft
- Combination of high tops and low-table seating
- Built-in projector, screen & sound
- \$1500 min food & beverage spend for breakfast, lunch, happy hour or group dinners
- \$2500 min food & beverage spend for groups of
  40-80 guests to use room + overflow restaurant space
- Customizable food & beverage options

#### MULTI-PURPOSE ROOM→

- 815 sq ft
- Located between Smartsheet and VMFH rinks
- Features floor to ceiling mirrors and ballet bar

#### 32 BAR & GRILL

LOCAL HOCKEY BAR IN THE HEART OF THE KRAKEN'S LAIR

Great Northwest pub fare and hospitality!

- 4500 sq ft, 210 person capacity restaurant
- Private dining room for 35 (see Captain's Room on page 7)
- Semi-private space for groups of up to 80
- Full restaurant buy-out for groups of 80-210
- Outdoor patio
- Featuring bar counter made of 1000+ hockey pucks
- Views down onto Starbucks and Smartsheet rinks
- 17 HDTV's throughout the space to catch the game from any seat in the house