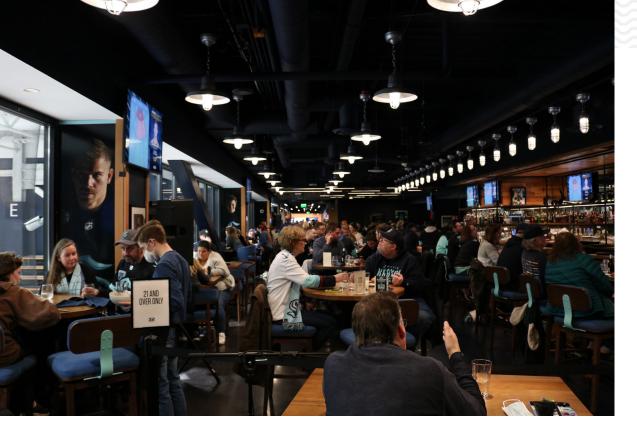

#### 32 BAR & GRILL

LOCAL HOCKEY BAR IN THE HEART OF THE KRAKEN'S LAIR

Great Northwest pub fare and hospitality!

- 4500 sq ft, 210 person capacity restaurant
- Private dining room for 35 (see Captain's Room on page 7)
- Semi-private space for groups of up to 80
- Full restaurant buy-out for groups of 80-210
- Outdoor patio
- Featuring bar counter made of 1000+ hockey pucks
- Views down onto Starbucks and Smartsheet rinks
- 17 HDTV's throughout the space to catch the game from any seat in the house