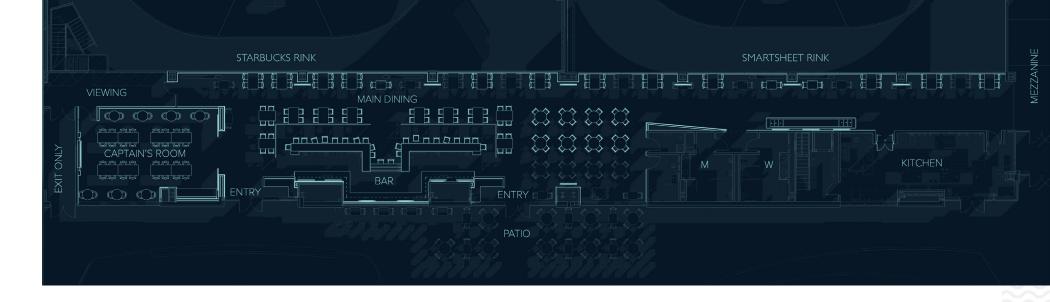

#### **FACILITY FEATURES**

- 172,000 sq ft total
- Official Kraken Training Facility, Hockey Operations and Kraken Staff HO
- Three NHL-sized ice rinks, 12 locker rooms and 1 multipurpose training space
- 32 Bar & Grill
- One 40-person meeting room available with ice booking
- One 35-person private dining & event room
- Kraken Team Store
- Starbucks Community Store
- Virginia Mason Franciscan Health Medical Pavilion

## LEVEL 1

## LEVEL 2

#### STARBUCKS RINK 1

- Official training rink for the Seattle Kraken
- Bleacher seating for 550
- Features a 32-ft video display screen
- Views of the rink from 32 Bar & Grill
- In-rink audio for music & wireless microphone system

#### SMARTSHEET RINK 2

- Views of the rink from 32 Bar & Grill
- Wheelchair accessible
- In-rink audio for music & wireless microphone system

#### VIRGINIA MASON FRANCISCAN HEALTH RINK 3

- Figure skating harness system
- Floor to ceiling windows
- Colored lights and effects capability lighting system
- In-rink audio for music & wireless microphone system
- Ice painted for curling

#### CAPTAIN'S ROOM→

- 35-person private dining room off of the 32 Bar & Grill offering views down to Starbucks Rink
- 785 sq ft
- Combination of high tops and low-table seating
- Built-in projector, screen & sound
- \$1500 min food & beverage spend for breakfast, lunch, happy hour or group dinners
- \$2500 min food & beverage spend for groups of
  40-80 guests to use room + overflow restaurant space
- Customizable food & beverage options

#### 32 BAR & GRILL

LOCAL HOCKEY BAR IN THE HEART OF THE KRAKEN'S LAIR

Great Northwest pub fare and hospitality!

- 4500 sq ft, 210 person capacity restaurant
- Private dining room for 35 (see Captain's Room on page 7)
- Semi-private space for groups of up to 80
- Full restaurant buy-out for groups of 80-210
- Outdoor patio
- Featuring bar counter made of 1000+ hockey pucks
- Views down onto Starbucks and Smartsheet rinks
- 17 HDTV's throughout the space to catch the game from any seat in the house