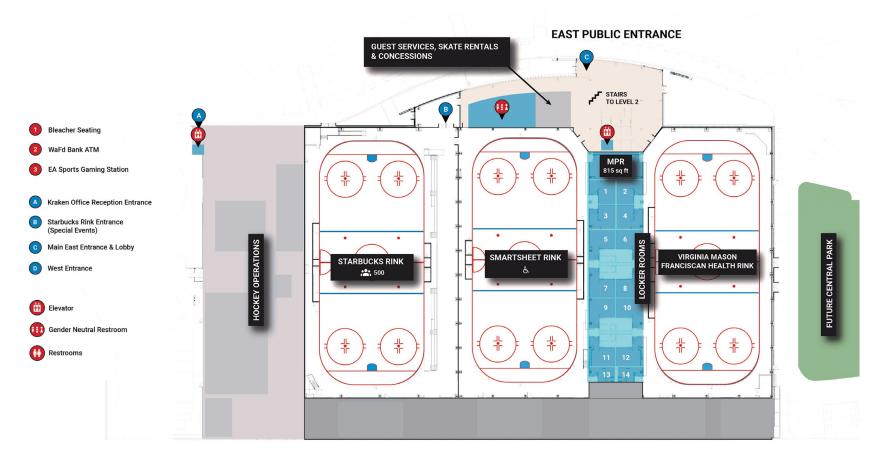

#### **FACILITY FEATURES**

- 172,000 sq ft total
- Official Kraken Training Facility, Hockey Operations and Kraken Staff HO
- Three NHL-sized ice rinks, 12 locker rooms and 1 multipurpose training space
- 32 Bar & Grill
- One 40-person meeting room available with ice booking
- One 35-person private dining & event room
- Kraken Team Store
- Starbucks Community Store
- Virginia Mason Franciscan Health Medical Pavilion

## LEVEL 1

#### STARBUCKS RINK 1

- Official training rink for the Seattle Kraken
- Bleacher seating for 550
- Features a 32-ft video display screen
- Views of the rink from 32 Bar & Grill
- In-rink audio for music & wireless microphone system

#### SMARTSHEET RINK 2

- Views of the rink from 32 Bar & Grill
- Wheelchair accessible
- In-rink audio for music & wireless microphone system

#### VIRGINIA MASON FRANCISCAN HEALTH RINK 3

- Figure skating harness system
- Floor to ceiling windows
- Colored lights and effects capability lighting system
- In-rink audio for music & wireless microphone system
- Ice painted for curling